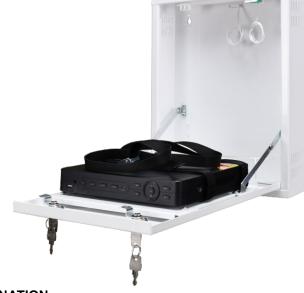

Due to the vertical installation and low depth, it is ideal for places where deeper enclosures or cabinets type Rack19" cannot be installed. After opening the enclosure, the front cover is held in a horizontal position, providing easy access to the buttons on the front panel of DVR.

The enclosure has a special holder with retaining straps that allows for the installation of recorders of the following dimensions: Width up to 260 mm, height: up to 55 mm, depth up to 250mm.