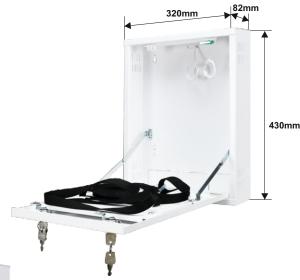

Due to the vertical installation and low depth, it is ideal for places where deeper enclosures or cabinets type Rack19" cannot be installed. After opening the enclosure, the front cover is held in a horizontal position, providing easy access to the buttons on the front panel of DVR.

The enclosure has a special holder with retaining straps that allows for the installation of recorders of the following dimensions: Width up to 260 mm, height: up to 55 mm, depth up to 250mm.

## **TECHNICAL DATA:**

| Dimensions:             | W=320, H=430, D + D <sub>2</sub> =82+14 [mm, +/-2]                                |
|-------------------------|-----------------------------------------------------------------------------------|
| Dimensions of the       |                                                                                   |
| recorder compartment:   | W <sub>i</sub> =260, H <sub>i</sub> =250, D <sub>i</sub> =55 [mm, +/-2]           |
| Weight net/gross:       | 5,15kg / 5,30kg [+/-0,1kg]                                                        |
| Operating environment:  | class II, -10°C÷ 40°C                                                             |
| Material description:   | sheet steel DC01, thickness: 1,0mm, corrosion protection, color: RAL 9003 (white) |
| Destination:            | indoor                                                                            |
| Tamper protection:      | 2 x microswitch: opening and detachment of the enclosure,                         |
|                         | 0,5 A@50 V DC max. NC- normally closed contacts                                   |
| Closing:                | Lock MR008 (different code) x 2 pcs                                               |
| Notes:                  | distance from the wall 14mm                                                       |
| Declarations, warranty: | RoHS, 2 year from the production date                                             |
|                         | The set includes two keys (different code) for each lock                          |