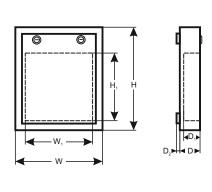

## **TECHNICAL DATA:**

| Dimensions:             | W=320, H=430, D + D <sub>2</sub> =82+14 [mm, +/-2]                                |
|-------------------------|-----------------------------------------------------------------------------------|
| Dimensions of the       |                                                                                   |
| recorder compartment:   | W <sub>i</sub> =260, H <sub>i</sub> =250, D <sub>i</sub> =55 [mm, +/-2]           |
| Weight net/gross:       | 5,15kg / 5,30kg [+/-0,1kg]                                                        |
| Operating environment:  | class II, -10°C÷ 40°C                                                             |
| Material description:   | sheet steel DC01, thickness: 1,0mm, corrosion protection, color: RAL 9003 (white) |
| Destination:            | indoor                                                                            |
| Tamper protection:      | 2 x microswitch: opening and detachment of the enclosure,                         |
|                         | 0,5 A@50 V DC max. NC- normally closed contacts                                   |
| Closing:                | Lock MR008 (different code) x 2 pcs                                               |
| Notes:                  | distance from the wall 14mm                                                       |
| Declarations, warranty: | RoHS, 2 year from the production date                                             |
|                         | The set includes two keys (different code) for each lock                          |